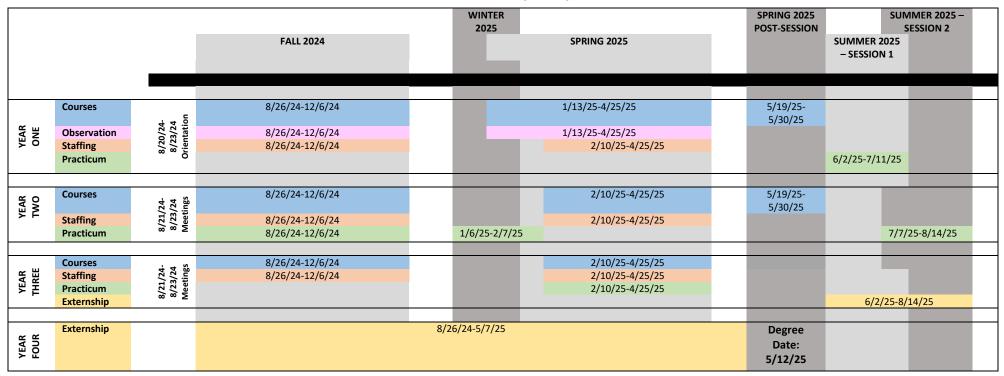

|                     |                     |     |
| Aug 14  | Thur | Summer 2025-Session 2 practicum ends          |                |                     | х                   |                     |                     |                     |                     |     |
| Aug 19  | Mon  | 10 am – CAPES meeting (CAPES members only)    | Via Zoom       |                     |                     |                     |                     |                     |                     |     |

 $^{*}$  all dates, times and locations subject to change  $^{*}$ 

Future academic calendars can be found at https://registrar.wustl.edu/academic-calendars/

Loans disburse starting approx. 10 days before the term begins

## 2024-25 PACS ACADEMIC CALENDAR

## DOCTOR OF AUDIOLOGY (AU.D.) TERM DATES



## MASTER OF SCIENCE IN DEAF EDUCATION (M.S.D.E.) TERM DATES

|          |           |                                    | FALL 2024       | JANUARY<br>2025    | SPRING 2025     |                 |
|----------|-----------|------------------------------------|-----------------|--------------------|-----------------|-----------------|
|          |           |                                    |                 |                    |                 |                 |
| YEAR ONE | Courses   | 8/20/24-<br>8/23/24<br>Orientation | 8/26/24-12/6/24 |                    | 1/13/25-4/25/25 |                 |
|          |           |                                    |                 |                    |                 |                 |
| 0 MT     | Courses   | 8/21/24-<br>8/23/24<br>Mee